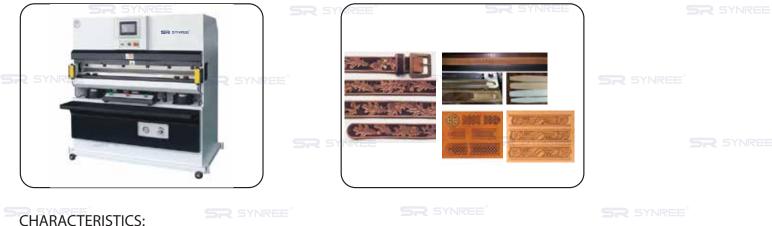

## SR-7687010

Plc Memory Hydraulic Leather Belt Embossing Machine

The machine is suit for leather belt embossing.

Install safety device, operate safe and reassurance.

Fixed 5 oil cylinder, pressure range of 0-120 tons.

The machine install pressure maintaining system, motor will idling running when pressure to the setting value, keep well for motor and pump.

Electric system adopt the control of PLC with operating system with touch screen and graphical, to make the circuit more accurate. Parameter can be memorized.

## Fixed automatic fault diagnosis system. **Technical Parameters:** Model SR-7687010 Dimensions(L\*W\*H) 1700×1300×1700mm Packing size(L\*W\*H) 1800×1400×1800mm Weight 1500KG Power 2.2KW 120T Pressure Working table size 1500×110(mm) Voltage 380V 50HZ / 220V 60HZ Hydraulic oil 46#anit-abrade oil