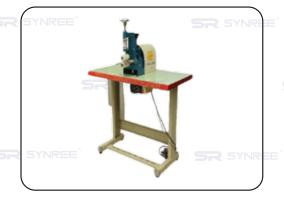

## SR-7687030 SYNREE

Handle Folding and Pressing Machine

Features/特点 NREE

The **SR-7687030** is a handle pressing machine designed to fold and press the handles of bags, suitcases, beauty cases and other leather accessories.

It has a manually adjustable guide according to the width and thickness of the core and the leather.

## Technical features:

Rubber rollers with custom grooves;

Mechanical upper roller lifting;

Manually adjustable roller pressure with double piston;

Automatic reverse gear button;

Speed controled by padel.