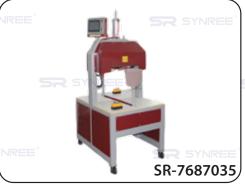

## **Technical Parameters:**

| Model                    | SR-7687034         | SR-7687035      |
|--------------------------|--------------------|-----------------|
| Voltage SYNREE           | 220V               | 220V            |
| Power                    | 300W               | 300W            |
| Net weight               | 350kgs             | 312KG           |
| Gross weight             | 420kgs             | 398kg           |
| Machine size             | RSYNREE            | 1350X980X1950mm |
| Suit for bag bottom size | 10*20 cm ~ 30*40CM | 12"             |
|                          |                    |                 |