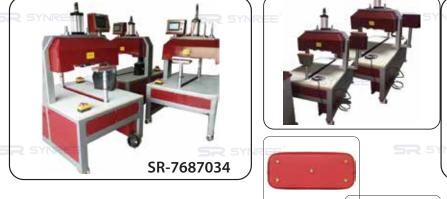

## SR-7687034 Pneumatic Double Head Bag Bottom Sealing and Attaching Machine

Pneumatic Double Head Bag Bottom Sealing and Attaching Machine

This machine is connected by air compressor. It will help to Increase productivity and make the bag more beautiful and neat.

- 1. Applicable to the forming of male and female shoulder bags, handbags and briefcases.
- 2. Different molds can be customized according to the requirements, so that the materials of different specifications are pressed and pressed to the bottom.
- 3. It adopts double station operation, which is efficient and stable.
- 4. The electronically controlled touch screen can freely set the pressing and forming time, and the operation is simple and convenient.

## **Technical Parameters:**

| Model                    | SR-7687034         | SR-7687035      |
|--------------------------|--------------------|-----------------|
| Voltage SYNREE           | 220V               | 220V            |
| Power                    | 300W               | 300W            |
| Net weight               | 350kgs             | 312KG           |
| Gross weight             | 420kgs             | 398kg           |
| Machine size             | RSYNREE            | 1350X980X1950mm |
| Suit for bag bottom size | 10*20 cm ~ 30*40CM | 12"             |
|                          |                    |                 |