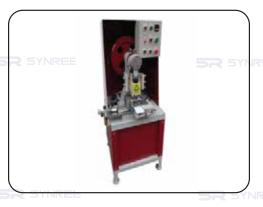

## SR-7687048

**Automatic Punching Machine** 

This is sutible for belt making and bag handle continuous punching The Number of holes and distance between the tow holes are easily set from 0 to 550mm