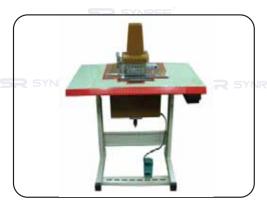

## SR-7687046

Hole colouring maxhine

This Machine is for dyeing or colouring the holes in the belt and Handbag straps with th change of different size needles can easily do th dyeing work with high efficiency and good performance.

| Model      | SR-7687046        |
|------------|-------------------|
| Voltage    | 220V              |
| Dimensions | 800mm*500mm*950mm |