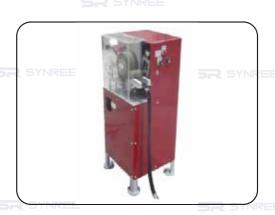

## SR-7687047

waxing Machines

This Machine is use for polishing and waxing in the belt surface and make the leather shining