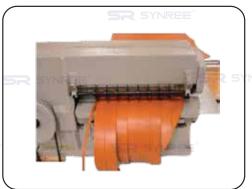

## PRODUCT DESCRIPTION

The Synree leather strap cutting machine is designed for precision cutting of leather, vinyl, rubber, cardboard and other materials into even strips. Material of any length will feed into the machine and cut up to 3/8" thickness with adjustable cutting width.

## Features:

Flip down safety window

Adjustable cutting width - includes multiple sizes of spacers

Cuts any material length

Includes Servo motor and speed reducer for full control of cutting speed

8 cutting blades included