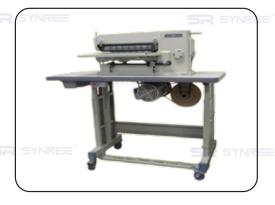

SR-0088-144/166/200 Strip Cutting Machine

## PRODUCT DESCRIPTION

The Synree leather strap cutting machine is designed for precision cutting of leather, vinyl, rubber, cardboard and other materials into even strips. Material of any length will feed into the machine and cut up to 3/8" thickness with adjustable cutting width.

## Features:

Flip down safety window

Adjustable cutting width - includes multiple sizes of spacers

Cuts any material length

Includes Servo motor and speed reducer for full control of cutting speed

8 cutting blades included