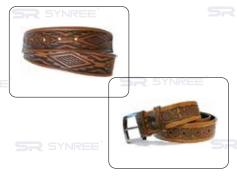

## Features:

Type of leather for long continuous mark, with the mold operation, a different mold can pressed out of different patterns, to follow the different materials needed to adjust the temperature and speed, to mark the color and depth.

Leather belt roller embossing machine

- 1. SR-115A Hydraulic belt embossing machine
- 2.Made in China
- 3. This Machine mostly used in embossing for long belt.
- 4. Heavy-duty embossing
- 5.Emboss pattern,line,polish ect.
- 6. Temperature and speed can be adjustable.
- 7. More pressure more better embossing effect.