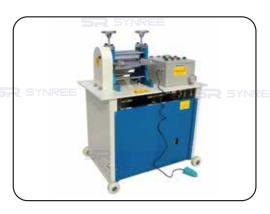

SR-115 Hydraulic Leather Belt Roller Embossing Machine

Leather belt roller embossing machine

- 1. SR-115A Hydraulic belt embossing machine
- 2.Made in China
- 3. This Machine mostly used in embossing for long belt.
- 4. Heavy-duty embossing
- 5.Emboss pattern,line,polish ect.
- 6. Temperature and speed can be adjustable.
- 7. More pressure more better embossing effect.

## **Technical Parameters:**

| Model         | SR-112       | SR 115A        | SR 122         |
|---------------|--------------|----------------|----------------|
| Voltage       | 220/380V     | 380V           | 120V           |
| Power         | 0.75kw       | 2HP            | THP SYNREE     |
| Dimension     | 130X50X60mm  | 970X660X1220mm | 760X430X1150mm |
| WORKING SPACE | 140MM        | 140mm          | 120mm          |
| SPEED SR 5    | 0-17.5mm/min | 0.17.5mm/min   | e SR           |