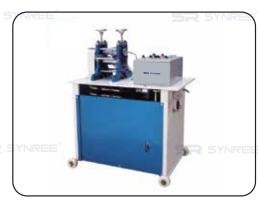

## Pneumatic Leather Belt Embossing Machine

Leather belt roller embossing machine

- 1. SR-115A Hydraulic belt embossing machine
- 2.Made in China
- 3. This Machine mostly used in embossing for long belt.
- 4. Heavy-duty embossing
- 5.Emboss pattern,line,polish ect.
- 6. Temperature and speed can be adjustable.
- 7. More pressure more better embossing effect.

## **Technical Parameters:**

| Model         | SR-112       | SR 115A        | SR 122         |
|---------------|--------------|----------------|----------------|
| Voltage       | 220/380V     | 380V           | 120V           |
| Power         | 0.75kw       | 2HP            | THP SYNREE     |
| Dimension     | 130X50X60mm  | 970X660X1220mm | 760X430X1150mm |
| WORKING SPACE | 140MM        | 140mm          | 120mm          |
| SPEED SR 5    | 0-17.5mm/min | 0.17.5mm/min   | e SR           |