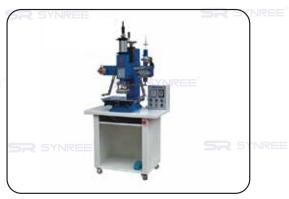

## SR-171 Pneumatic Embossing Machine

## **Product Description:**

This machine is small heat transfer equitment with same function as big pneumatic machine. It is controlled with microcomputer, and is suitable for small area pressing.

## Features:

the base plate is overhead type which is convenient for pressing the trousers bottom, the base plate can freely change the size with wider application. It is applicable to press mark on fashion, drip gum, bronzing and so on.