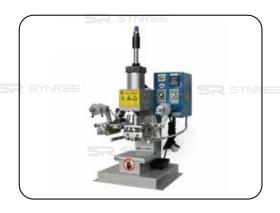

## SR-171 Pneumatic Embossing Machine

## **Product Description:**

This machine is small heat transfer equitment with same function as big pneumatic machine. It is controlled with microcomputer, and is suitable for small area pressing.

## Features:

the base plate is overhead type which is convenient for pressing the trousers bottom, the base plate can freely change the size with wider application. It is applicable to press mark on fashion, drip gum, bronzing and so on.