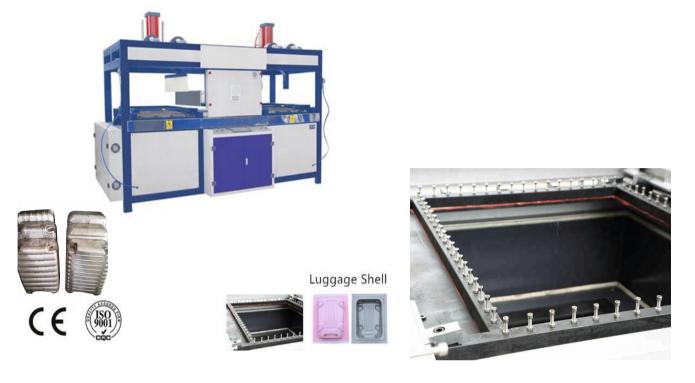

# SR-20AF & SR-24AF & SR-28AF ABS PC SUITCASE THERMOFORMING MACHINE

## **TECHNICAL PARAMETERS:**

| MODEL             | SR-20AF          | SR-24AF          | SR-28AF          |
|-------------------|------------------|------------------|------------------|
| VOLTAGE           |                  | 220V/380V        |                  |
| TOTAL POWER       | 26kw             | 31kw             | 35kw             |
| MAX FORMING SIZE  | 730X500X180MM    | 830X600X230MM    | 930X700X230MM    |
| MACHINE DIMENSION | 2900X1800X2300MM | 3200X1900X2400MM | 3500X2000X2400MM |
| WEIGHT            | 1.8T             | 2.1T             | 2.4T             |
| RAW MATERIAL      |                  | ABS.PC.PP.PS.ETC |                  |