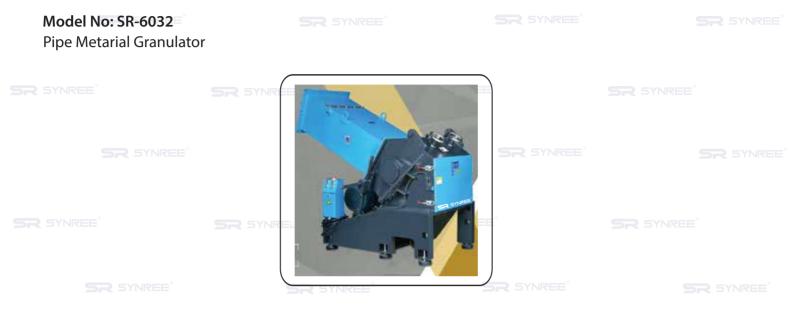

Applicable to longer pipe or profile for crushing and recycling. Special high-performance.