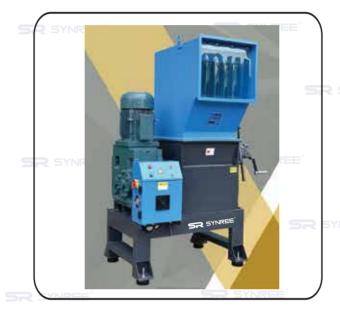

Model No: SR-6032
Block Shedder

More imported elements, long using life, promote quality stability.

Applicable to the process of injection molding and extrusion materials produced by blockgate materials crusting, in the case of non-degradable materials, shred the gate material, thus further crushed to use.

## Feaatures:

- No screen design, saving the time to clean up screen, easier to clean upthe machine.
   Driect motor reducer (Germany), the main control electical parts adopt imported famous brand.
- Use of sofe miling-type grinding.low noise.small power particle size uniformity.
- The hopper can converted three directions, subject to different
- places, can choose loading or discharge mode (such as with aggregate box, with fans or conveyor belt feeding the upper and lower materials).
- Use of high-power motors to driectly drive reducer rotor blade shaft, smooth and reliable for crushing.
- The blades can rotary exchange gour times to use ,easy and long life.

Model No: SR-6032 Block Shedder

## **Technical Parameters**

|               | Model               |                            | SR-6032          |  |
|---------------|---------------------|----------------------------|------------------|--|
|               | Feeding inlet size  | mm                         | 500×500          |  |
| SR            | Rotation diameter   | mm SR SYNE                 | Ø320 SR SYNRE    |  |
|               | Rotor width         | mm                         | 600              |  |
|               | Motor power         | kw synree                  | 15 SYNREE        |  |
|               | Fixed blades        | Pcs                        | 2                |  |
|               | Rotating blades     | Pcs                        | 28               |  |
| <b>5</b> R 51 | Drive device SR SYN | REE <sup>®</sup> SR SYNREE | Handle SR SYNREE |  |
|               | Output              | kg-hr                      | 300-600          |  |
|               | External size       | mm SYNREE                  | 1100x800x1200    |  |