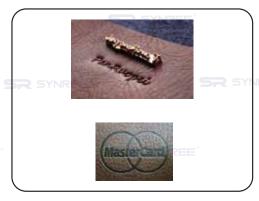

## Features:

The machine is to do the embossing work on leather and PU It is easily to operate the machine, he temperature and working pressure can be easily set according to different material. Working Area: 200\*150mm