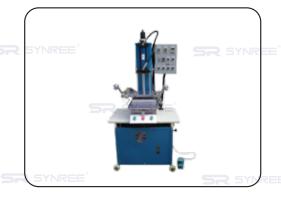

## SR-7687007

(Hydraulic Hot Stamping Machine):

**SR** SYNREE

## Features:

The machine is to work on the large size material for the embossing and hot stamping. With hydraulic system stable pressure and powerful. It is easy to set the temperature and pressing time, and with safety device, easy to operate.