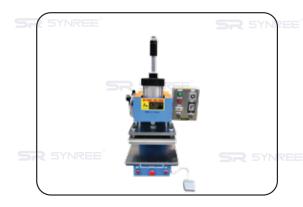

## SR-7687006 SYNREE

(Pneumatic Embossing Machine):

## Features:

The machine is to do the embossing work on leather and PU It is easily to operate the machine, he temperature and working pressure can be easily set according to different material. Working Area: 200\*150mm