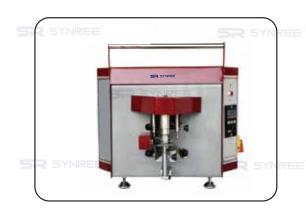

## **Features:**

The SYNREE SR is made of horizontal belt dyeing machine with speed variator,

fit to dye belts, shoulder straps and headles used in leather goods and suitcase, sandals, collars and leashes for pets.

- 1.It's equipped with the adustable speed device.
- 2.Oil with continuous speed and continuity variable transmission.
- 3. The operation height is adjustable and is suitable for different height operation.
- 4.It is easy to change oil and wash its head.