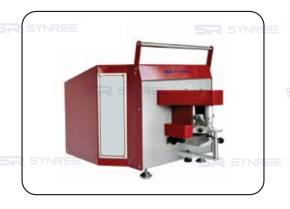

## **Features:**

The SYNREE SR is made of horizontal belt dyeing machine with speed variator,

fit to dye belts, shoulder straps and headles used in leather goods and suitcase, sandals, collars and leashes for pets.

- 1.It's equipped with the adustable speed device.
- 2.Oil with continuous speed and continuity variable transmission.
- 3. The operation height is adjustable and is suitable for different height operation.
- 4.It is easy to change oil and wash its head.