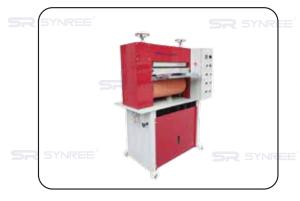

## SR-7687029 SYNREE (Hydraulic Ironing Machine)

## **Features**

The top roller is with heated, the bottom roller is wrapped with soft rubber, after the leather goingthrough the rollers. The surface is smooth and shining.

It is heated by the upper roller, the lower roller is the soft rubber, the surface of the leather material is luster and smooth when the leather material is pressed. Use built-in heating tube, heating fast and uniform, can improve quality and work efficiency, suitable for men and women belts, purses, wallets, footwear.

## **Technical Parameters:**

| MODEL NO.    | SR-7687026                |                 |
|--------------|---------------------------|-----------------|
| Power        | SR SYNREE 1/2HP           | SYNREE          |
| Voltage      | 380V                      |                 |
| Working Area | 600mm/900mm/1200mm/1500mm |                 |
| Machine Size | 136x92x162cm              |                 |
| N.W.         | 420KG                     |                 |
| G.W          | 470KG                     | <b>2</b> SYNREE |