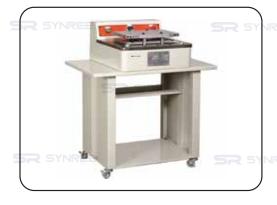

## SR-7687036

Handbag Bottom Fitting Machine

Main Applications: It is suitable for pressing and molding of handbags arm.

Working Area: According to the size of handbag handle to set the model, can adapt to different specifications of the handbag handle.

## **Product Details**

SR Semi-automatic press handbag handle machine

Main Applications: It is suitable for pressing and molding of handbags arm.

Working Area: According to the size of handbag handle to set the model, can adapt to different specifications of the handbag handle.