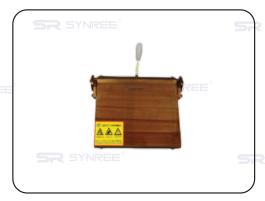

## **SR-7687042**

Hand Operation Folding Machine

The SYNREE **SR-7687041** are linear electro pneumatic folding machines able to make folds with hot or cold system on various leather goods, in leather or similar materials: wallets, wallets for checks, key rings, handbags, etc. They are characterized by a folding width ranging from 0.3 to 10 mm.

### SR-7687042

- 1. This Hand folding machine is mainly used for strip folding for shoe, bags, purses, etc
- 2.Good folding effect, high efficiency;
- 3. Folding pressure can be adjusted;
- 4.An ideal equipment for shoe and bags factories.