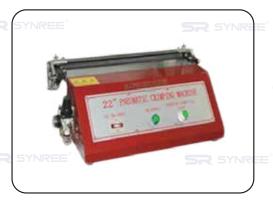

# SR-7687041

Pneumatic Folding Machine

## **SR-7687042**

Hand Operation Folding Machine

The SYNREE **SR-7687041** are linear electro pneumatic folding machines able to make folds with hot or cold system on various leather goods, in leather or similar materials: wallets, wallets for checks, key rings, handbags, etc. They are characterized by a folding width ranging from 0.3 to 10 mm.

#### Technical features:

Material thickness varies from 0.2 to 2 mm;

Programmable temperature from 0 to 100 °C;

Pressure time from 0.3 to 10 seconds;

Keypad with LCD with microprocessor for programming and check control function;

Pedal electrically connected for foldings;

Ouill beads with dent.

The following models are available:

SR-7687041: Linear Electro pneumatic Folding Machine with cold system

**SR-7687042**: Manual Folding Machine with coldsystems