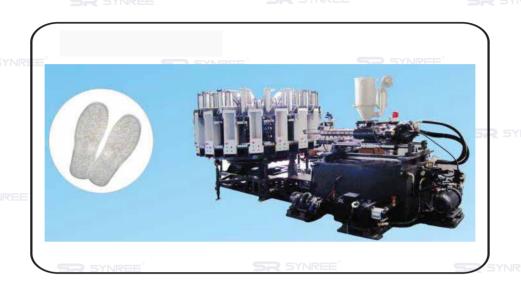

Model No: SR-9118TPU

Full auto Tpu Pouring Machine

Features: SYNREE

Specially producing various single-color and multi-color TPU soles or other thin production.

Suitable for TPU thermo-moldable raw materials

Big mold-clamping pressure, easy make thin soles production.(finalthin:1mm)

The material quality be controlled by accurate electronic ruler. Pressure and flow of various motions be controlled by servo motor to ensure control material quality accurately.

Control system: German Siemens controller(PLC) and touchable screen man-machine interface, making operation convenient.

Hydraulic system: German Rexroth variable capacity pump, servo valves and solenoid directional control valves, control motions accurately..