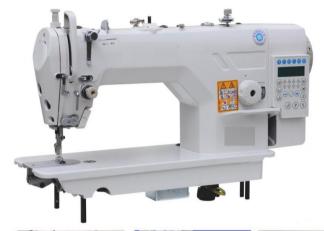

## SR-9800D4M

## Direct drive computer High speed Lockstitch sewing Machines with auto trimmer 直驅式自動剪線電腦高速平縫機

薄料 Thin materials

中厚料 Medium materials

電子夾綫器裝置 Electronic thread tension controller

選配 Oprional

不銹鋼面板 Stainless Steel Plate

## **FEATURE**

直驅伺服馬達,比普通機器省電70%以上,超大操作空間,采用優良的送布機構,在低張力的狀態下能防止高速時的跳動,大提高了生産效率。美觀大方,操作簡便。低噪音,無輻射,環保型。可適應服裝行業薄、中、厚料的縫紉。

Equipped with direct-drive servo motor. can save 70% electricity super work space, adopted advanced feeding mechanism, preventing leaping in high-speed at lower tension, upgrading the efficiency. Beautiful appearance. easily operation. Lower noise, without radiation. Suitable for light, medium, heavy of garment sewing.