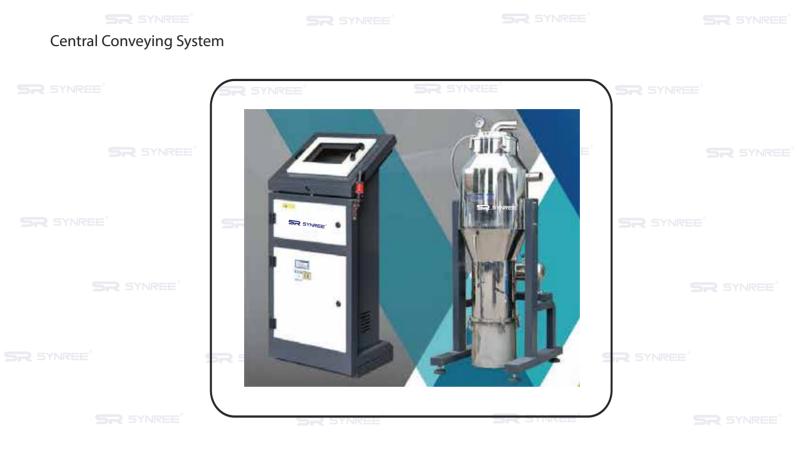

All sizes of customised s/s hoppers available.

Central conveyinh system enables central processing and closed conveyance of raw materials. Completely eliminates noise, dust and hot air pollution. It is an ideal system to maximize productivity and to realize distant centralized control for one to more sites and increase production efficiency.

Features:

- Safe production environment & centralized dust removal;
- Lower noise;
- Decreases energy consumption;
- Decreases production cost
- Promotes company image.
- Central control unit will be controed by PLC that made in foreign. With displays
- loading.switching on.and alarms for material shortage of every machine via programmed control.
- Vacuum valve, small and light, linner rubber fim installed to ensure airtightness, air suction circuit adopted to control closure and opening of air suction pipe.